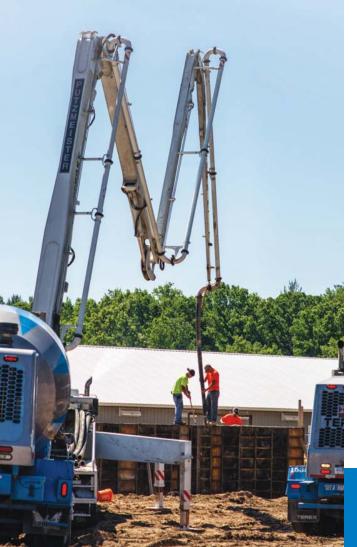

## E-Z SEAL INTEGRAL WATER REPELLENT

E-Z Seal Integral Water Repellent is a sealing admixture added into the concrete ready-mix at the batch plant. E-Z Seal replaces the need to apply sealant after the concrete is placed. E-Z Seal Integral Water Repellent is a uniform consistency throughout the concrete mix that assists with the finishing process. It is an odorless material that removes the ventilation concern when sealing interior floors, highly populated areas, and interior winter sealing projects.